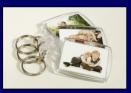

# **Key Rings**

Each key ring will accept two images of your choice (one each side) and make the perfect gift for family and friends.

Individual - £4.00 / Set of three - £10.00