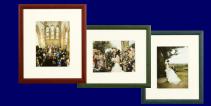

# Frame Package Deals

This range of hand-built, high quality frames have been grouped into the most popular sizes to provide excellent value for money. They are available in Red, Green, Blue, Dark Wood, Natural Wood and Gloss Black finishes, and all come complete with non-reflective glass and mounts.