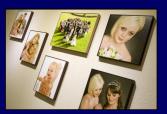

## **Float Frames**

Available in Natural, Dark Wood and Black finishes with a wide variety of both rectangle and square formats. They can be bought individually but look great as a set and a greater discount applies the more you have. Prices shown are per frame but when buying two, the second one is half price! Buy a set of three, and the first two frames are as per pricelist but the third one is free!!

12"x10".... £79.00 20"x16".... £129.00 12"x12".... £89.00 20"x20".... £149.00 16"x12".... £99.00 24"x20".... £159.00

16"x16".... £119.00

Please Note: When buying two/three frames, they must all be of the same size to qualify for discounts (can be different colours). Cropping of the original image will occur when using the square format option.