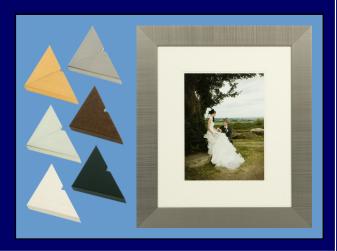

# Classic / Deluxe / Elite Frames

Our flagship collection of frames. Built by hand to order, these frames are superb quality and all come ready to hang complete with non-reflective glass and double mounts. (\* Acrylic glazing)

# **Elite**

**Print Size** 

14"x10" ..... £195.00 Overall Frame Size - 26"x22"

16"x12" ..... £259.00 Overall Frame Size - 30"x26"

20"x16" ..... £329.00 Overall Frame Size - 36"x30"

28"x20" ..... £395.00\* Overall Frame Size - 46"x38"

#### Colours

Dark Silver / Gold / Dark Wood Light Silver / Black / White