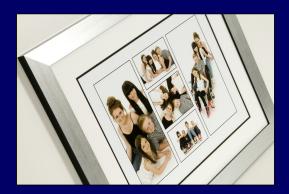

# **Bespoke Montage Frames**

If your choice of images aren't suited to any of the Multiple Aperture frames format, then a Bespoke Montage could be the answer. Choose up to six of your favourite images and we'll do the rest.

Please Note: A preview of your frame layout will be shown before the frame is assembled. Cropping of the original images may also occur.

All of the Multiple Aperture and Panoramic Frame finishes are available in two different sizes, 16"x12" straight to frame or 20"x16" with white/black double mount.