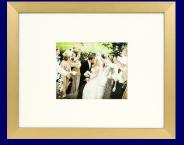

# **Multiple Aperture & Panoramic Frames**

These Panoramic and Multiple Aperture Frames come in a variety of mounts to suit every occasion. They are fitted with standard glass and are available in Gold, Silver, Copper, Black, White, Bronze and Gunmetal finishes, supplied with the images of your choice ready to hang.

NEW - Natural and Dark Wood finishes now available (not shown)