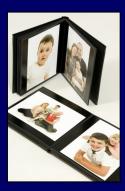

## **Portraiture Albums**

A beautiful way to showcase images from your studio session. Available in a wide range of covers to suit everyone's taste including: Soft Cream, Lily Soft White, Charcoal and Cocoa in real leather finish, Black or Crème Lace finish, or modern Gloss Black. All come complete with ten images of your choice formatted to suit the 8"x8" size album.

All cover styles - £135.00 each