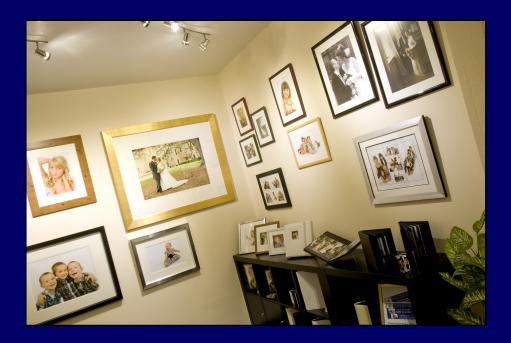

# Classic / Deluxe / Elite Frames

Our flagship collection of frames. Built by hand to order, these frames are superb quality and all come ready to hang complete with non-reflective glass and double mounts. (\* Acrylic glazing)

# Frame Package Deals

This range of hand-built, high quality frames have been grouped into the most popular sizes to provide excellent value for money. They are available in Red, Green, Blue, Dark Wood, Natural Wood and Gloss Black finishes, and all come complete with non-reflective glass and mounts.

# **Bespoke Montage Frames**

If your choice of images aren't suited to any of the Multiple Aperture frames format, then a Bespoke Montage could be the answer. Choose up to six of your favourite images and we'll do the rest.